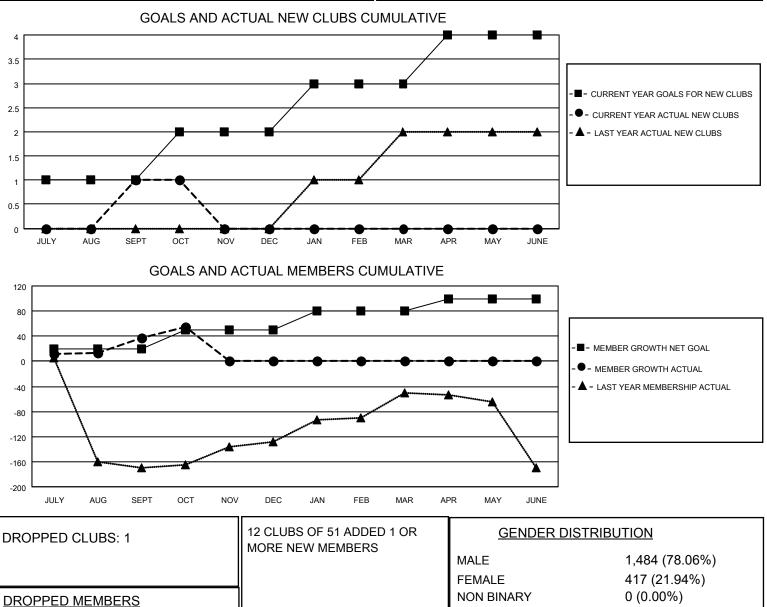

## LOCATION INDIA

District 316 A

Results as of: 10/31/2022

| Clubs                 |               |           |               | Members               |                       |                         |                                                    |
|-----------------------|---------------|-----------|---------------|-----------------------|-----------------------|-------------------------|----------------------------------------------------|
| RESULTS FOR 2022-2023 |               |           |               | RESULTS FOR 2022-2023 |                       |                         |                                                    |
| QUARTER               | NEW CLUB GOAL | NEW CLUBS | DROPPED CLUBS | QUARTER               | ER GROWTH NET<br>GOAL | MEMBER GROWTH<br>ACTUAL | DROPPED<br>MEMBERS ACTUAL<br>(including transfers) |
| JULY/AUG/SEPT         | 1             | 1         | 1             | JULY/AUG/SEPT         | 20                    | 55                      | 14                                                 |
| OCT/NOV/DEC           | 1             | 0         | 0             | OCT/NOV/DEC           | 30                    | 19                      | 0                                                  |
| JAN/FEB/MAR           | 1             | 0         | 0             | JAN/FEB/MAR           | 30                    | 0                       | 0                                                  |
| APR/MAY/JUNE          | 1             | 0         | 0             | APR/MAY/JUNE          | 20                    | 0                       | 0                                                  |